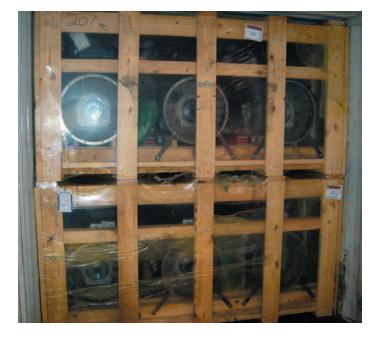

As an experienced engine and equipment crating company, Rollins was recommended by Navistar to crate and package their engines and spare parts.

Rollins was also tasked by Diesel International to receive and manage the engines and spare parts inventory. Rollins was then able to crate 3 engines per crate resulting in 21 engines and 21 spare part kits per container.

In all, since the beginning of the relationship, Rollins has crated, packaged and shipped for export, 107 containers or 2140 engines.

Rollins 3PL 1900 E. Leffel Lane Springfield, OH 45505 (937) 325-2484